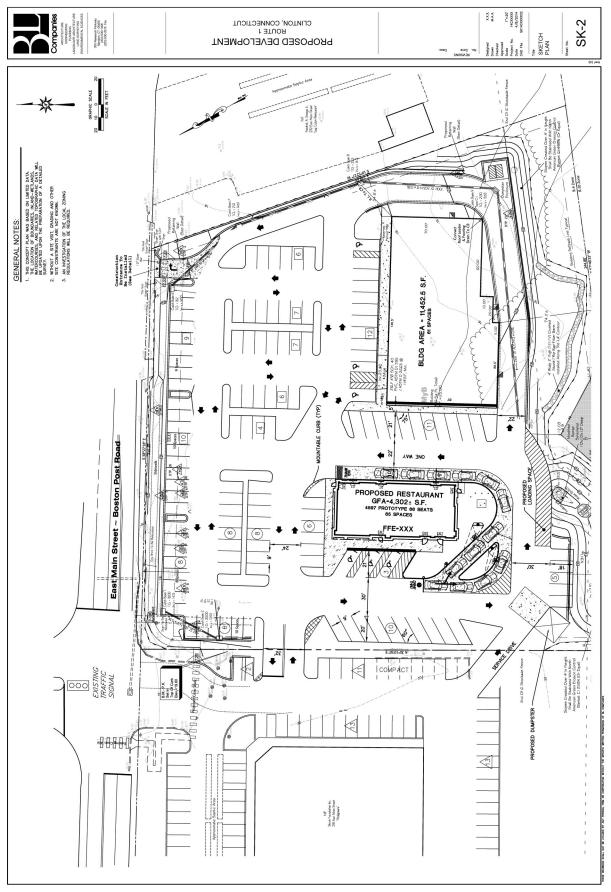

## **Development Plan**

4,302 SF Fast Food

Restaurant &

11,452 SF Retail Space

• Acres: 3.1122

Traffic Count: 10,200

• Frontage: 300 Ft.

Abutter is Walgreens

## **Proposed Development**