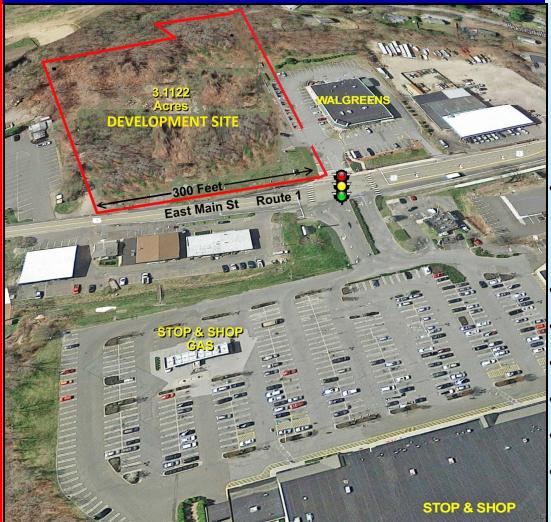

## **Development Plan**

4,302 SF Fast Food

Restaurant &

11,452 SF Retail Space

• Acres: 3.1122

Traffic Count: 10,200

• Frontage: 300 Ft.

Abutter is Walgreens

Signalized Intersection

Zone: B-4

**Business District** 

| Demographics             | 1 MILE   | 3 MILES  | 5 MILES   |
|--------------------------|----------|----------|-----------|
| Total Population         | 3283     | 13,295   | 27,502    |
| Households               | 1,509    | 5,662    | 11,330    |
| Average Household Income | \$87,177 | \$95,978 | \$109,287 |